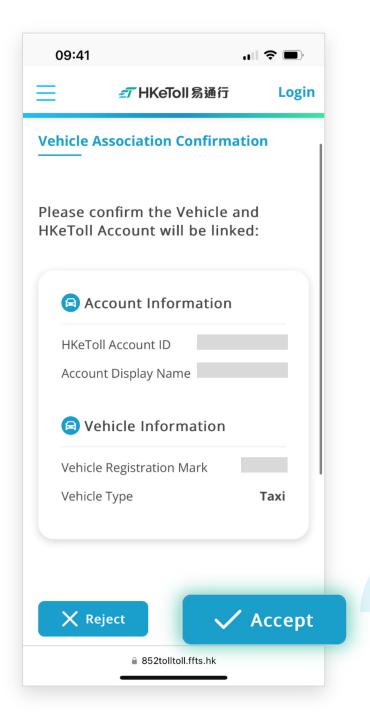

ner
- ☐ The status of vehicle will be Pending, until the Registered Vehicle Owner accepted the vehicle association



# **雲** HKeToⅡ 易通行

### Commercial Vehicle Company Account • Vehicle Association

### Step 5.1:

- ☐ The Registered Vehicle Owner will receive a notification of "Confirmation of the Vehicle Association" through the e-Contact as registered in the Transport Department
- Please click the link in the notification. You will be redirected to a web page.

  Please enter the verification code







### Step 5.2 :

- □ A One-time Password will be sent to the e-Contact of the Registered Vehicle Owner
- Enter the One-time Password





# Step 5.3 :

"Verified" will be displayed after the verification, then click "Next"





### Step 5.4 :

☐ Check the information and click "Accept"





### Step 5.5 :

☐ Upon completion, the following screen will be displayed





- After account sign up and vehicle association, please visit the website for more information:
  - Tunnel toll splitting (Commercial Vehicle Company)
  - How to pay

# [Terms and Conditions and Personal Information Collection Statement]

Please refer to the Terms and Conditions and Personal Information Collection Statement of the HKeToll service.

HKeToll reserves the right to modify all contents without prior notice. The online version shall prevail should there be any discrepancies. For the latest version, please refer to the HKeToll website <a href="https://www.hketoll.gov.hk">www.hketoll.gov.hk</a>.



: www.hketoll.gov.hk

: (852) 3853 7333











Please refer to HKeToll website for the address of