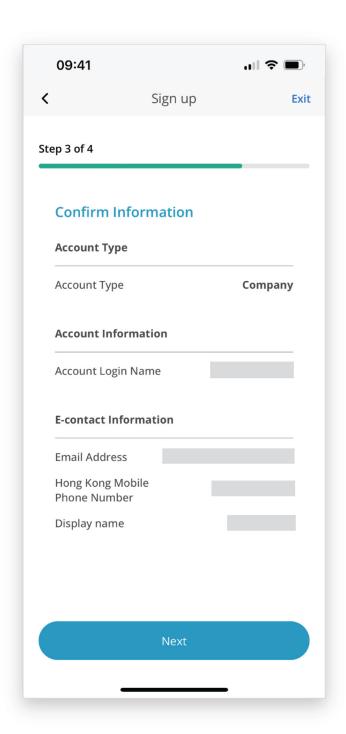

any" account.



### Step 3:

- Read the Terms and Conditions and the Personal Information Collection Statement. Confirm that you have read all the information, and click "Next"
- ☐ Enter the Verification Code, then click "Confirm"







### Step 4:

☐ Fill in the account information according to the instructions. Then, click "Next"





### Step 5:

- ☐ Enter at least one e-Contact (email or Hong Kong Mobile Phone Number) for receiving payment notification and other account information
- Optional to enter a Display Name to be shown in the email, SMS and Monthly Statement. Then, click "Next"



### Note:

☐ This e-Contact may be different from the e-Contact of the Registered Vehicle Owner registered in the Transport Department.



### Step 6:

☐ Check the information. Then, click "Next"





### **Step 7.1:**

- □ A One-time Password will be sent to the e-Contact
- ☐ After receiving the message, enter the One-time Password







# Step 7.2 :

"Verified" will be displayed after the verification. Then, click "Next"





# Step 8:

☐ The "HKeToll Account Created" message is displayed. The Account Sign Up is completed.





# Commercial Vehicle Company Account Commercial Vehicle Association

Commercial Vehicles to be associated must

Have a Vehicle Tag

or

A Vehicle Tag is being applied



### Step 1:

- ☐ After the account is setup, the home page of the account will be displayed
- ☐ Select "Add Vehicle" to associate a new vehicle



### Note:

☐ The vehicle association steps for mobile app and website are similar



### Step 2:

☐ On "My Vehicles" page, click "Add Vehicle"