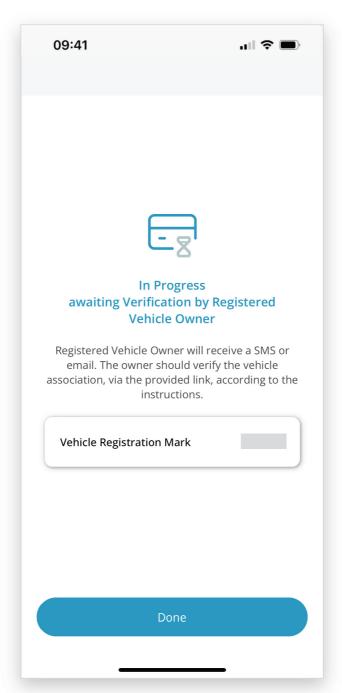

### Step 4:

- After the following page is displayed, a notification of "Confirmation of the Vehicle Association" will be sent to the e-Contact of the Registered Vehicle Owner
- ☐ The status of vehicle will be Pending, until the Registered Vehicle Owner accepted the vehicle association