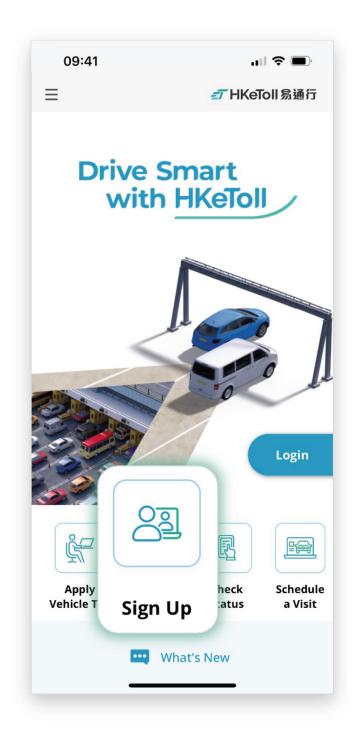

# Commercial Vehicle Company Account Account Sign Up and Vehicle Association

This type of account is for

Commercial Vehicle Company (Tunnel tolls paid by drivers)

Commercial Vehicle Owner/ Company may use this type of account for splitting toll payments with drivers



### Step 1:

□ Select "Sign Up" on the home page of "HKeToll" mobile app



### Note:

☐ The Sign Up steps for mobile app and website are similar.



### Step 2:

☐ Choose Account Type: "Commercial Vehicle Company"



### Note:

Only commercial vehicles (such as taxi, minibus, bus and goods vehicles) can be added to the "Commercial Vehicle Company" account.



### Step 3:

- Read the Terms and Conditions and the Personal Information Collection Statement. Confirm that you have read all the information, and click "Next"
- ☐ Enter the Verification Code, then click "Confirm"







### Step 4:

☐ Fill in the account information according to the instructions. Then, click "Next"





### Step 5:

- ☐ Enter at least one e-Contact (email or Hong Kong Mobile Phone Number) for receiving payment notification and other account information
- Optional to enter a Display Name