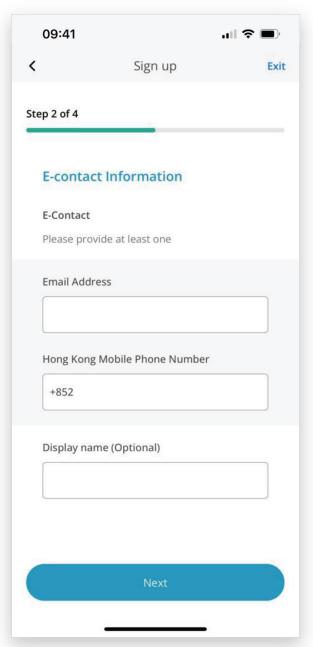

### Step 5:

- ☐ Enter at least one e-Contact (email or Hong Kong Mobile Phone Number) for receiving payment notification and other account information
- Optional to enter a Display Name to be shown in the email, SMS and Monthly Statement. Then, click "Next"

### Note:

☐ This e-Contact may be different from the e-Contact of the Registered Vehicle Owner registered in the Transport Department.