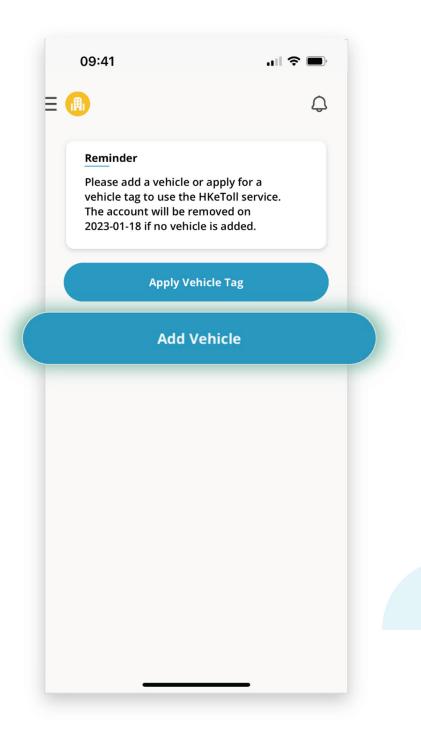

### Step 1:

- ☐ After the account is setup, the home page of the account will be displayed
- ☐ Select "Add Vehicle" to associate a new vehicle