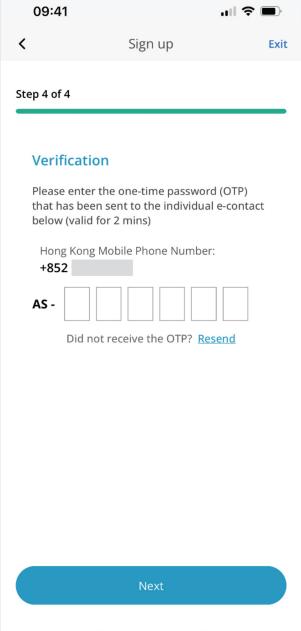

### **Step 7.1:**

- □ A One-time Password will be sent to the e-Contact
- ☐ After receiving the message, enter the One-time Password