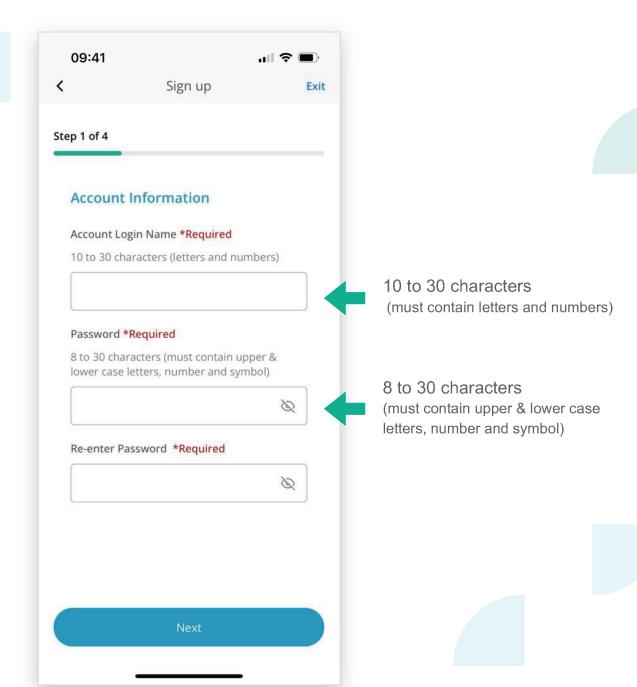

### Step 4:

☐ Fill in the account information according to the instructions. Then, click "Next"