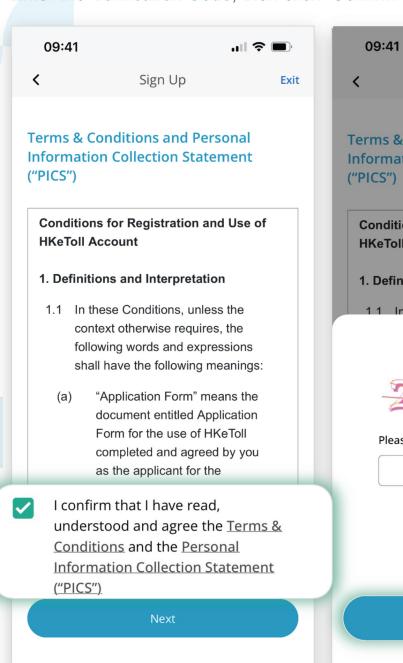

### Step 3:

- Read the Terms and Conditions and the Personal Information Collection Statement. Confirm that you have read all the information, and click "Next"
- ☐ Enter the Verification Code, then click "Confirm"