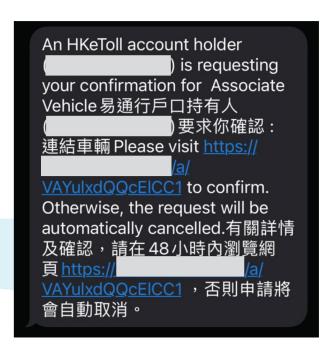

### Step 5.1:

- ☐ The Registered Vehicle Owner will receive a notification of "Confirmation of the Vehicle Association" through the e-Contact as registered in the Transport Department
- Please click the link in the notification. You will be redirected to a web page.

  Please enter the verification code