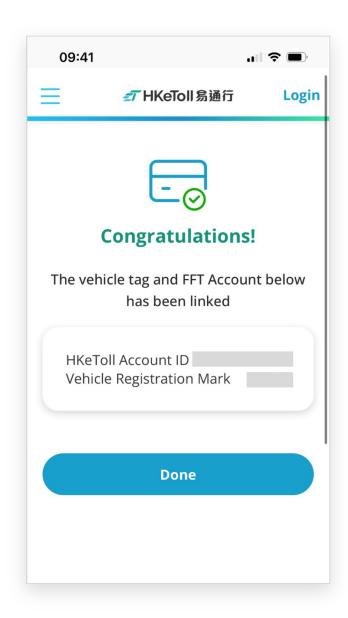

### Step 5.5 :

☐ Upon completion, the following screen will be displayed

- After account sign up and vehicle association, please visit the website for more information:
  - Tunnel toll splitting (Commercial Vehicle Company)
  - How to pay