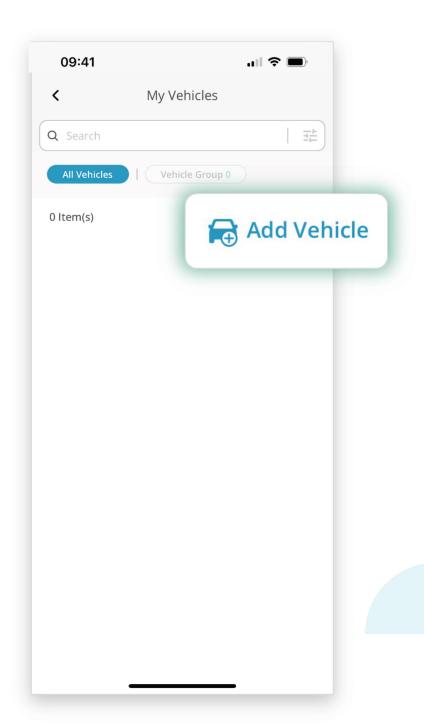

### Step 1:

- ☐ After the account is setup, the home page of the account will be displayed
- ☐ Select "Add Vehicle" to associate a new vehicle

### Step 2:

☐ On "My Vehicles" page, click "Add Vehicle" to associate a new commercial vehicle