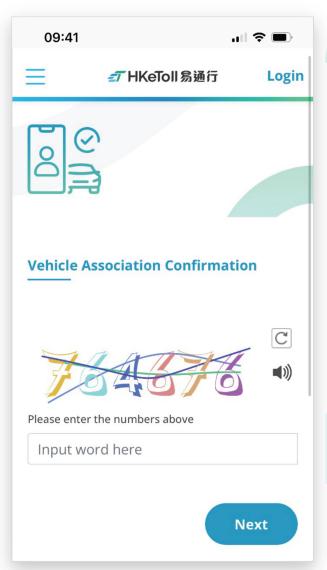

d"



### Note:

☐ The vehicle to be added must be associated with a vehicle tag or a vehicle tag is being applied.



### Step 4:

- After the following page is displayed, a notification of "Confirmation of the Vehicle Association" will be sent to the e-Contact of the Registered Vehicle Owner
- ☐ The status of vehicle will be Pending, until the Registered Vehicle Owner accepted the vehicle association



# **雲** HKeToⅡ 易通行

### Commercial Vehicle Company Account • Vehicle Association

### Step 5.1:

- ☐ The Registered Vehicle Owner will receive a notification of "Confirmation of the Vehicle Association" through the e-Contact as registered in the Transport Department
- Please click the link in the notification. You will be redirected to a web page.

  Please enter the verification code







### Step 5.2 :

- □ A One-time Password will be sent to the e-Contact of the Registered Vehicle Owner
- Enter the One-time Password





# Step 5.3 :

"Verified" will be displayed after the verification, then click "Next"





### Step 5.4 :

☐ Check the information and click "Accept"





### Step 5.5 :

☐ Upon completion, the following screen will be displayed





- After account sign up and vehicle association, please visit the website for more information:
  - Tunnel toll splitting (Commercial Vehicle Company)
  - How to pay

# [Terms and Conditions and Personal Information Collection Statement]

Please refer to the Terms and Conditions and Personal Information Collection Statement of the HKeToll service.

HKeToll reserves the right to modify all contents without prior notice. The