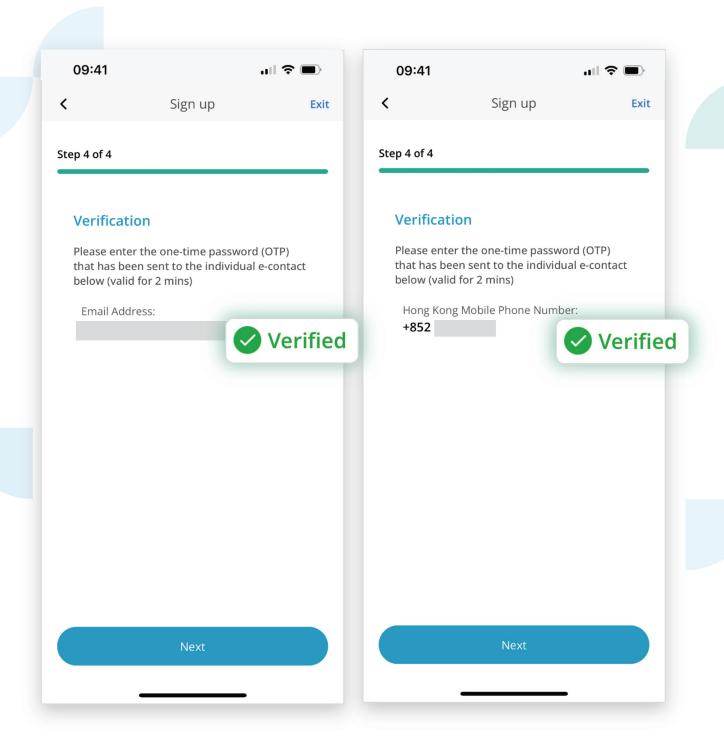

# Step 7.2 :

"Verified" will be displayed after the verification. Then, click "Next"