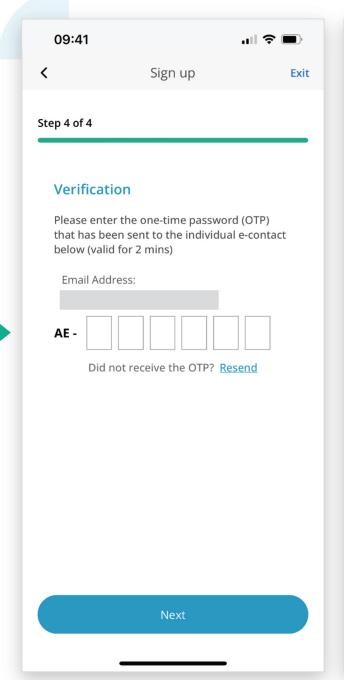

### **Step 7.1:**

- □ A One-time Password will be sent to the e-Contact
- ☐ After receiving the message, enter the One-time Password

# Step 7.2 :

"Verified" will be displayed after the verification. Then, click "Next"