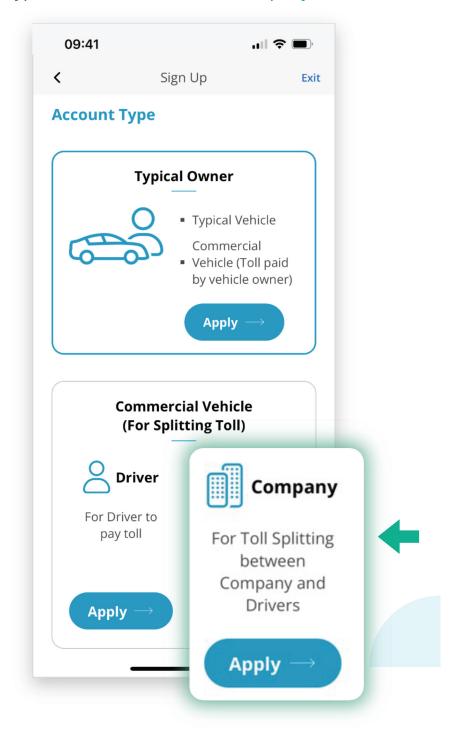

### Step 2:

☐ Choose Account Type: "Commercial Vehicle Company"

### Note:

Only commercial vehicles (such as taxi, minibus, bus and goods vehicles) can be added to the "Commercial Vehicle Company" account.