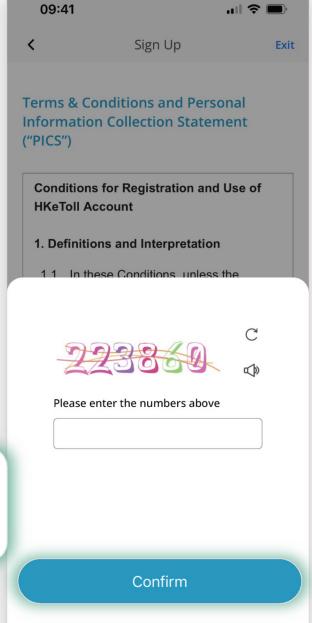

### Step 3:

- Read the Terms and Conditions and the Personal Information Collection Statement. Confirm that you have read all the information, and click "Next"
- ☐ Enter the Verification Code, then click "Confirm"