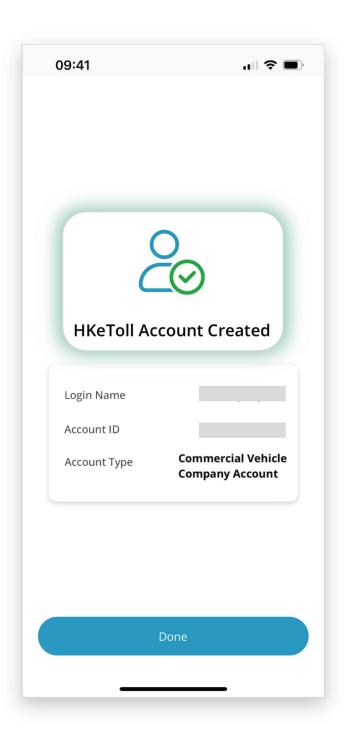

# Step 8:

☐ The "HKeToll Account Created" message is displayed. The Account Sign Up is completed.