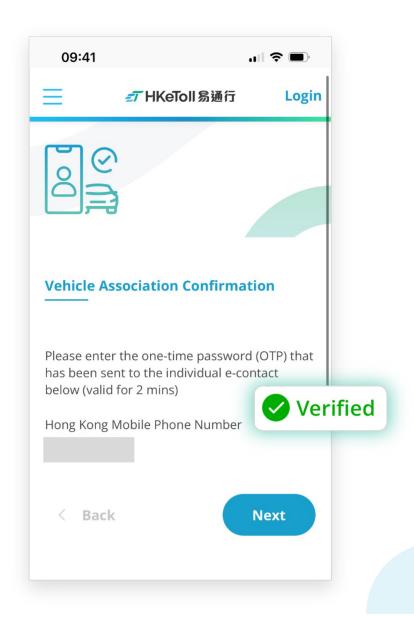

# Step 5.3 :

"Verified" will be displayed after the verification, then click "Next"