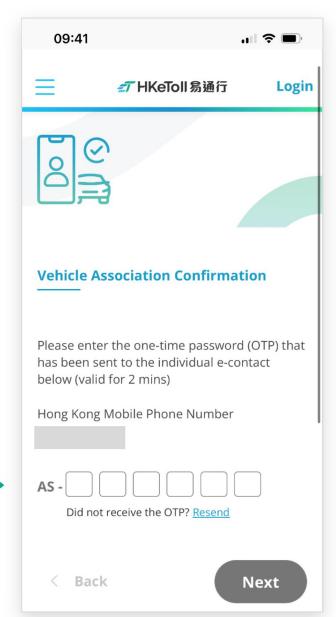

### Step 5.2 :

- □ A One-time Password will be sent to the e-Contact of the Registered Vehicle Owner
- Enter the One-time Password