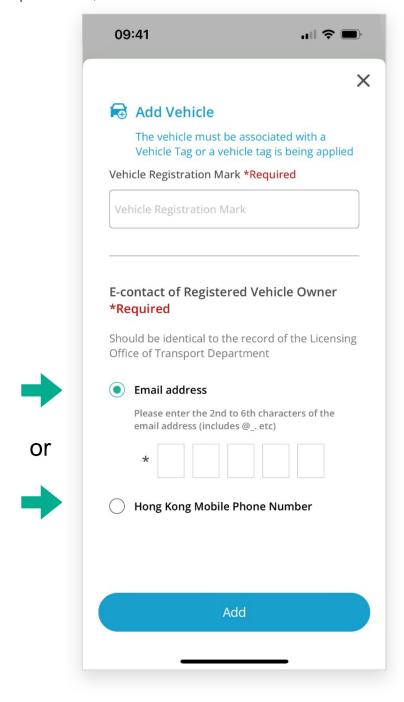

### Step 3:

- Enter the Vehicle Registration Mark of the Commercial Vehicle
- ☐ Enter the e-Contact of the Registered Vehicle Owner as registered in the Transport Department, and click "Add"

### Note:

☐ The vehicle to be added must be associated with a vehicle tag or a vehicle tag is being applied.