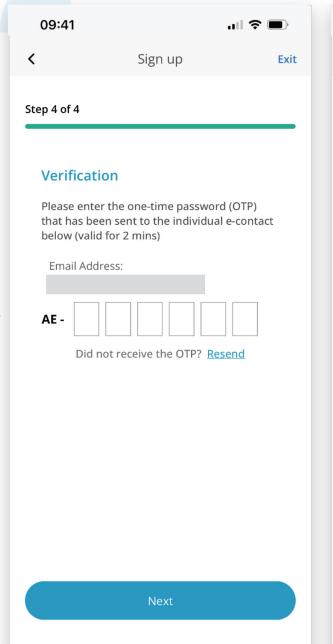

# **Step 7.1:**

- □ A One-time Password will be sent to the e-Contact
- ☐ After receiving the message, enter the One-time Password

# Step 7.2 :

"Verified" will be displayed after the verification. Then, click "Next"