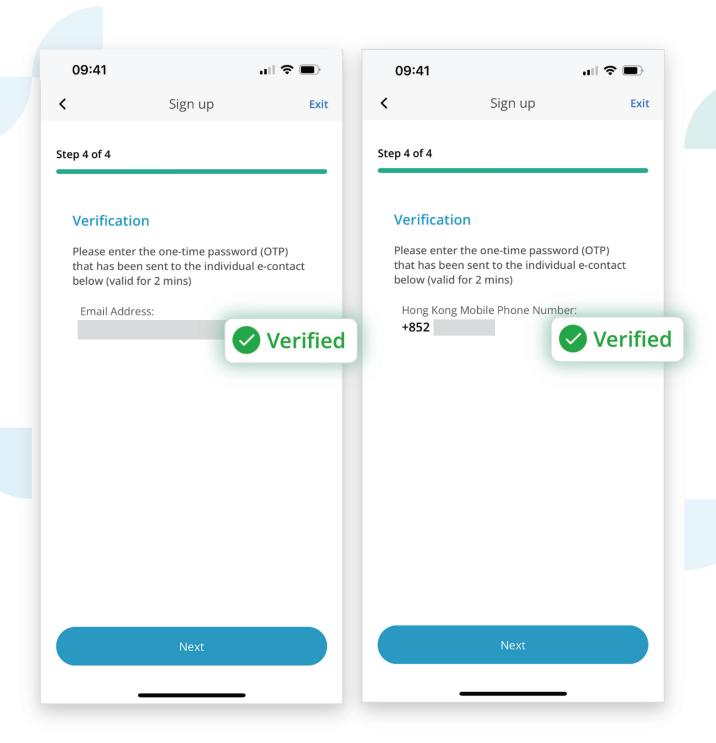

# **Step 7.1:**

- □ A One-time Password will be sent to the e-Contact
- ☐ After receiving the message, enter the One-time Password

# Step 7.2 :

"Verified" will be displayed after the verification. Then, click "Next"