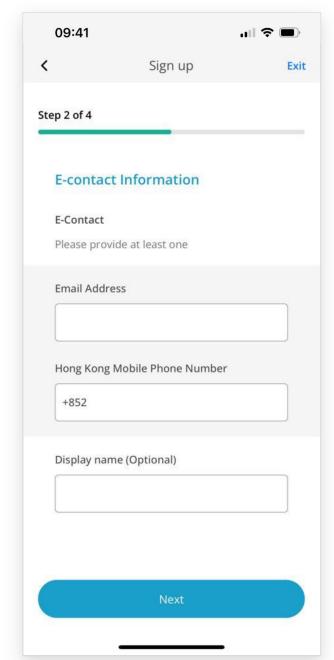

# Step 5:

- Enter at least one e-Contact (email or Hong Kong Mobile Phone Number) for receiving payment notification and other account information
- Optional to enter a Display Name to be shown in the email, SMS and Monthly Statement. Then, click "Next"

### Note:

☐ This e-Contact may be different from the e-Contact of the Registered Vehicle Owner registered in the Transport Department.