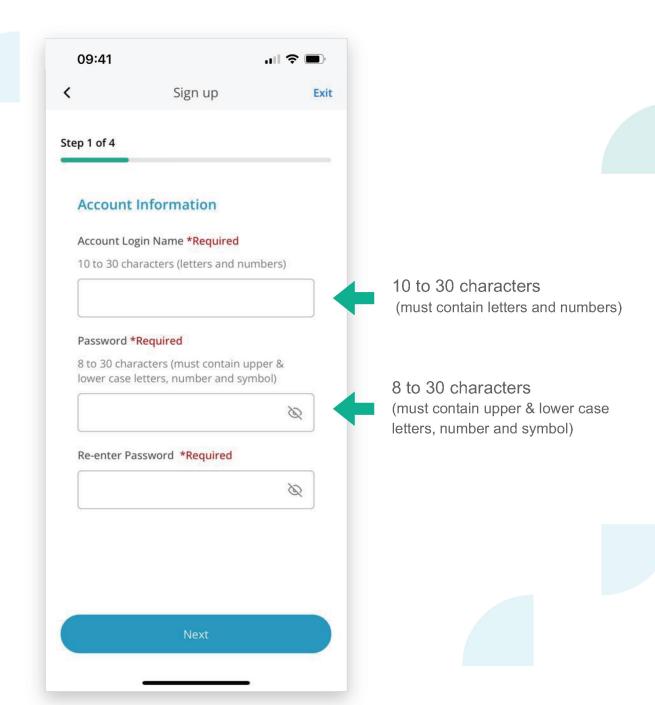

# Step 4:

☐ Fill in the account information according to the instructions. Then, click "Next"