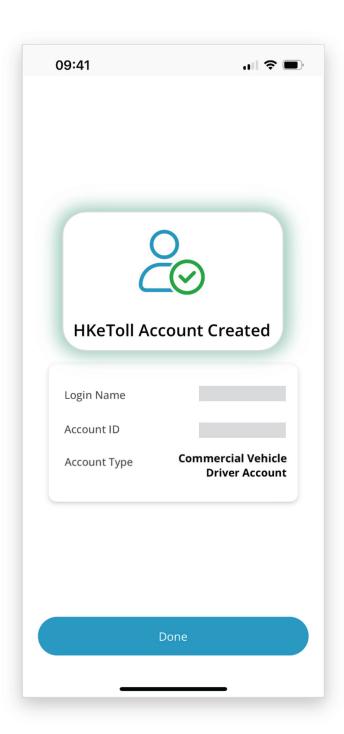

# Step 8:

☐ The "HKeToll Account Created" message is displayed. The Account Sign Up is completed.

- ☐ After account sign up, please visit the website for details:
  - Tunnel toll splitting (Commercial Vehicle Driver)
  - How to pay