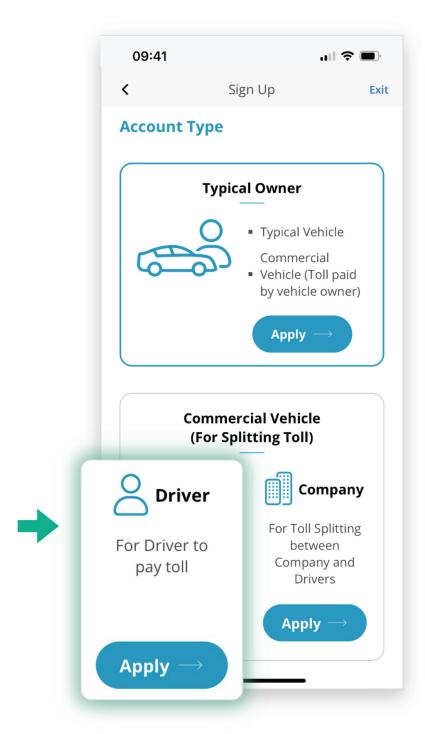

# Commercial Vehicle Driver Account Account Sign Up

This type of account is for

Commercial Vehicle Driver to Pay Tunnel Tolls



# Step 1:

□ Select "Sign Up" on the home page of "HKeToll" mobile app



### Note:

☐ The Sign Up steps for mobile app and website are similar.



# Step 2:

☐ Choose Account Type: "Commercial Vehicle Driver"





# Step 3:

- Read the Terms and Conditions and the Personal Information Collection Statement. Confirm that you have read all the information, and click "Next"
- ☐ Enter the Verification Code, then click "Confirm"





# Step 4:

☐ Fill in the account information according to the instructions. Then, click "Next"





# Step 5:

- Enter at least one e-Contact (email or Hong Kong Mobile Phone Number) for receiving payment notification and other account information
- Optional to enter a Display Name to be shown in the email, SMS and Monthly Statement. Then, click "Next"



### Note:

☐ This e-Contact may be different from the e-Contact of the Registered Vehicle Owner registered in the Transport Department.



# Step 6:

☐ Check the information. Then, click "Next"





# **Step 7.1:**

- □