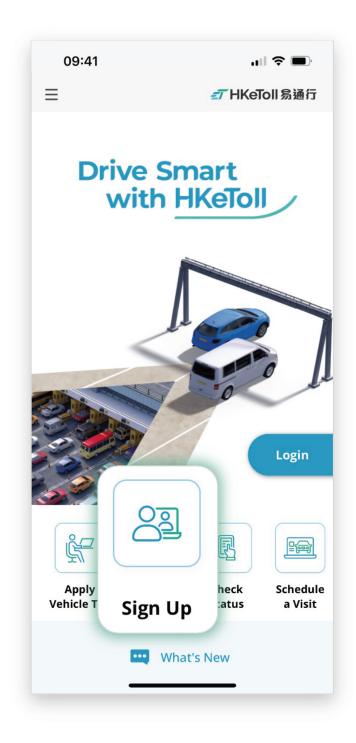

# Commercial Vehicle Driver Account Account Sign Up

This type of account is for

Commercial Vehicle Driver to Pay Tunnel Tolls



# Step 1:

□ Select "Sign Up" on the home page of "HKeToll" mobile app



### Note:

☐ The Sign Up steps for mobile app and website are similar.



# Step 2:

☐ Choose Account Type: "Commercial Vehicle Driver"





# Step 3:

- Read the Terms and Conditions and the Personal Information Collection Statement. Confirm that you have read all the information, and click "Next"
- ☐ Enter the Verification Code, then click "Confirm"





# Step 4:

☐ Fill in the account information according to the instructions. Then, click "Next"





# Step 5:

- Enter at least one e-Contact (email or Hong Kong Mobile Phone Number) for receiving payment notification and other account information
- Optional to enter a Display Name to be shown in the email, SMS and Monthly Statement. Then, click "Next"



### Note:

☐ This e-Contact may be different from the e-Contact of the Registered