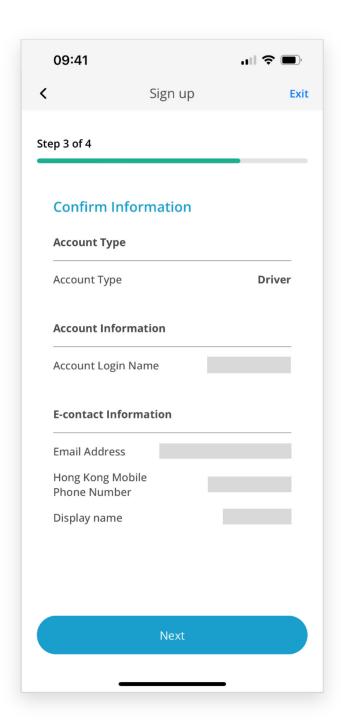

mercial Vehicle Driver"





# Step 3:

- Read the Terms and Conditions and the Personal Information Collection Statement. Confirm that you have read all the information, and click "Next"
- ☐ Enter the Verification Code, then click "Confirm"





# Step 4:

☐ Fill in the account information according to the instructions. Then, click "Next"





# Step 5:

- Enter at least one e-Contact (email or Hong Kong Mobile Phone Number) for receiving payment notification and other account information
- Optional to enter a Display Name to be shown in the email, SMS and Monthly Statement. Then, click "Next"



### Note:

☐ This e-Contact may be different from the e-Contact of the Registered Vehicle Owner registered in the Transport Department.



# Step 6:

☐ Check the information. Then, click "Next"





# **Step 7.1:**

- □ A One-time Password will be sent to the e-Contact
- ☐ After receiving the message, enter the One-time Password







# Step 7.2 :

"Verified" will be displayed after the verification. Then, click "Next"





# Step 8:

☐ The "HKeToll Account Created" message is displayed. The Account Sign Up is completed.





- ☐ After account sign up, please visit the website for details:
  - Tunnel toll splitting (Commercial Vehicle Driver)
  - How to pay

# [Terms and Conditions and Personal Information Collection Statement]

Please refer to the Terms and Conditions and Personal Information Collection Statement of the HKeToll service.

HKeToll reserves the right to modify all contents without prior notice. The online version shall prevail should there be any discrepancies. For