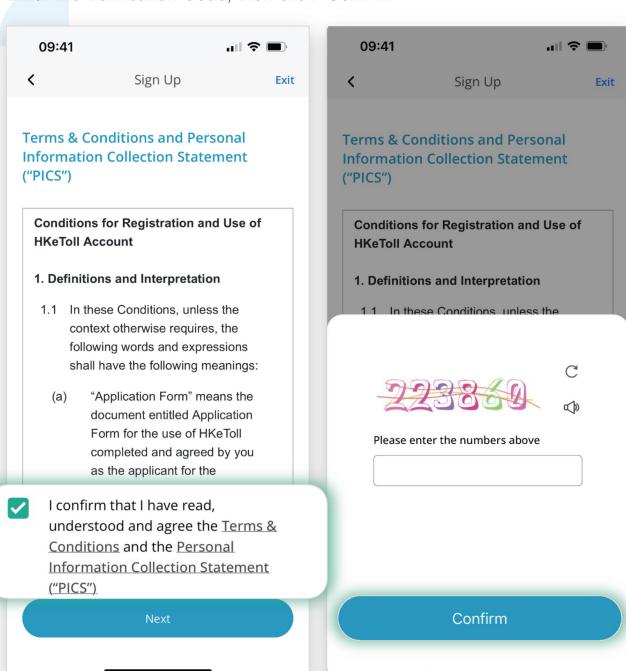

# Step 3:

- Read the Terms and Conditions and the Personal Information Collection Statement. Confirm that you have read all the information, and click "Next"
- ☐ Enter the Verification Code, then click "Confirm"