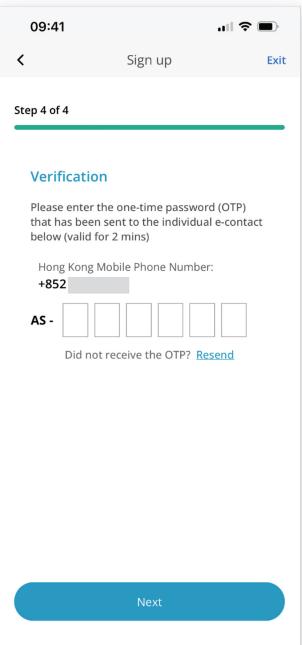

# **Step 7.1:**

- □ A One-time Password will be sent to the e-Contact
- ☐ After receiving the message, enter the One-time Password

# Step 7.2 :

"Verified" will be displayed after the verification. Then, click "Next"